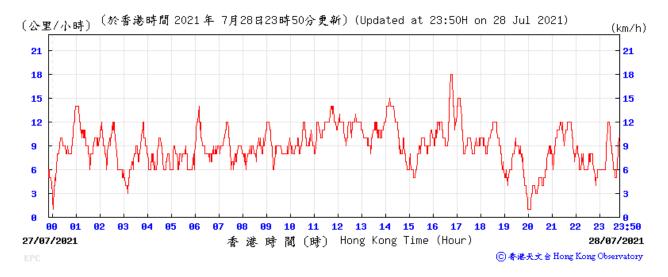

erline: Exceedance of Action Level Underline and Bold: Exceedance of Limit Level



## Wind Speed recorded at King's Park Meteorological Station on 6 July 2021



## Wind Speed recorded at King's Park Meteorological Station on 7 July 2021



## Wind Speed recorded at King's Park Meteorological Station on 12 July 2021



## Wind Speed recorded at King's Park Meteorological Station on 13 July 2021



## Wind Speed recorded at King's Park Meteorological Station on 16 July 2021



## Wind Speed recorded at King's Park Meteorological Station on 17 July 2021



## Wind Speed recorded at King's Park Meteorological Station on 22 July 2021



## Wind Speed recorded at King's Park Meteorological Station on 23 July 2021



## Wind Speed recorded at King's Park Meteorological Station on 28 July 2021



## Wind Speed recorded at King's Park Meteorological Station on 29 July 2021



## Wind Direction recorded at King's Park Meteorological Station on 6 July 2021



## Wind Direction recorded at King's Park Meteorological Station on 7 July 2021



## Wind Direction recorded at King's Park Meteorological Station on 12 July 2021



#### Wind Direction recorded at King's Park Meteorological Station on 13 July 2021



## Wind Direction recorded at King's Park Meteorological Station on 16 July 2021



## Wind Direction recorded at King's Park Meteorological Station on 17 July 2021



## Wind Direction recorded at King's Park Meteorological Station on 22 July 2021



## Wind Direction recorded at King's Park Meteorological Station on 23 July 2021



## Wind Direction recorded at King's Park Mete