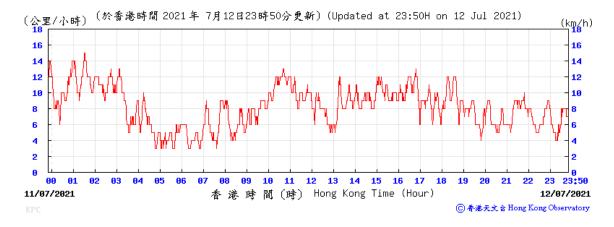

| 2.7078            | 2.8001 | 0.0923       | 24         | 1.41                | 1.43  | 1.42         | 2041.6            | 45      | 1               |             |
|            |           |                   |                                       | •                 |        | •            | •          | •                   |       |              | Min               | 16      |                 |             |

 Min
 16

 Max
 45

 Average
 29

Note:

Underline: Exceedance of Action Level Underline and Bold: Exceedance of Limit Level



## Wind Speed recorded at King's Park Meteorological Station on 6 July 2021



## Wind Speed recorded at King's Park Meteorological Station on 7 July 2021



## Wind Speed recorded at King's Park Meteorological Station on 12 July 2021



## Wind Speed recorded at King's Park Meteorological Station on 13 July 2021



## Wind Speed recorded at King's Park Meteorological Station on 16 July 2021



## Wind Speed recorded at King's Park Meteorological Station on 17 July 2021



## Wind Speed recorded at King's Park Meteorological Station on 22 July 2021



## Wind Speed recorded at King's Park Meteorological Station on 23 July 2021



## Wind Speed recorded at King's Park Meteorological Station on 28 July 2021



## Wind Speed recorded at King's Park Meteorological Station on 29 July 2021



## Wind Direction recorded at King's Park Meteorological Station on 6 July 2021



## Wind Direction recorded at King's Park Meteorological Station on 7 July 2021



## Wind Direction recorded at King's Park Meteorological Station on 12 J