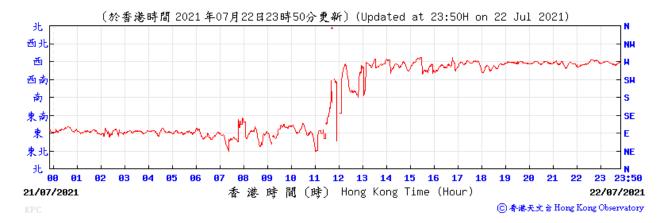

## Wind Direction recorded at King's Park Meteorological Station on 22 July 2021