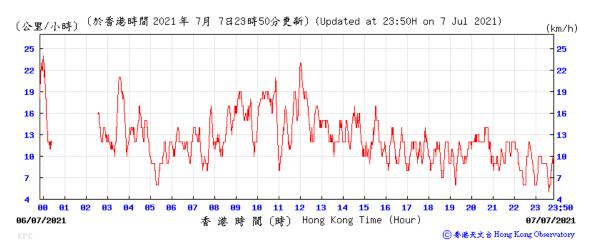

|
| 28-Jul-21  | Cloudy    | 303.8             | 748.2                                 | 2.7078            | 2.8001 | 0.0923       | 24         | 1.41                | 1.43  | 1.42         | 2041.6            | 45      | 1               |             |
|            |           |                   |                                       | •                 |        | •            | •          | •                   |       |              | Min               | 16      |                 |             |

 Min
 16

 Max
 45

 Average
 29

Note:

Underline: Exceedance of Action Level Underline and Bold: Exceedance of Limit Level



## Wind Speed recorded at King's Park Meteorological Station on 6 July 2021



## Wind Speed recorded at King's Park Meteorological Station on 7 July 2021



## Wind Speed recorded at King's Park Meteorological Station on 12 July 2021



## Wind Speed recorded at King's Park Meteorological Station on 13 July 2021



## Wind Speed recorded at King's Park Meteorological Station on 16 July 2021



## Wind Speed recorded at King's Park Meteorological Station on 17 July 2021



## Wind Speed recorded at King's Park Meteorological Station on 22 July 2021



## Wind Speed recorded at King's Park Meteorological Station on 23 July 2021



## Wind Speed recorded at King's Park Meteorological Station on 28 July 2021



## Wind Speed recorded at King's Park Meteorological Station on 29 July 2021



## Wind Direction recorded at King's Park Meteorological Station on 6 July 2021



## Wind Direction recorded at King's Park Meteorological Station on 7 July