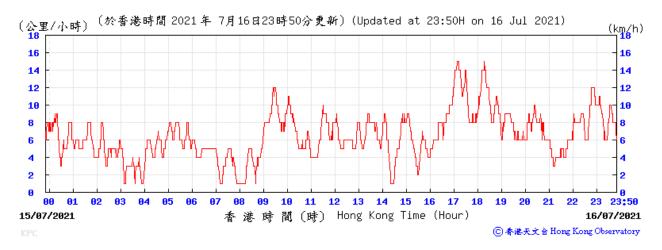

|             |
|            |           |                   |                                       | •                 |        | •            | •          | •                   |       |              | Min               | 16      |                 |             |

 Min
 16

 Max
 45

 Average
 29

Note:

Underline: Exceedance of Action Level Underline and Bold: Exceedance of Limit Level



## Wind Speed recorded at King's Park Meteorological Station on 6 July 2021



## Wind Speed recorded at King's Park Meteorological Station on 7 July 2021



## Wind Speed recorded at King's Park Meteorological Station on 12 July 2021



## Wind Speed recorded at King's Park Meteorological Station on 13 July 2021



## Wind Speed recorded at King's Park Meteorological Station on 16 July 2021



## Wind Speed recorded at King's Park Meteorological Station on 17 July 2021



## Wind Speed recorded at King's Park Meteorological Station on 22 July 2021



## Wind Speed recorded at King's Park Meteorological Station on 23 July 2021



## Wind Speed recorded at King's Park Meteorological Station on 28 July 2021



## Wind Speed recorded at King's Park Meteorological Station on 29 July 2021



## Wind Direction recorded at King's Park Meteorological Station on 6 July 2021



## Wind Direction recorded at King's Park Meteorological Station on 7 July 2021



## Wind Direction recorded at King's Park Meteorological Station on 12 July 2021



#### Wind Direction recorded at King's Park Meteorological Station on 13 July 2021



## Wind Direction recorded at King's Park Meteorological Stati