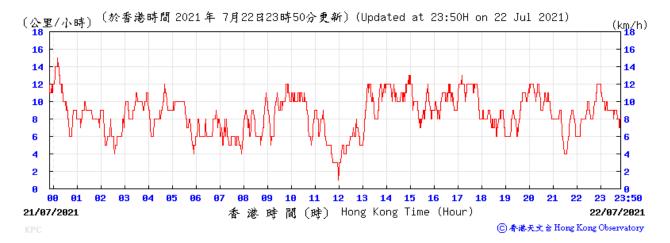

| •                   |       |              | Min               | 16      |                 |             |

 Min
 16

 Max
 45

 Average
 29

Note:

Underline: Exceedance of Action Level Underline and Bold: Exceedance of Limit Level



## Wind Speed recorded at King's Park Meteorological Station on 6 July 2021



## Wind Speed recorded at King's Park Meteorological Station on 7 July 2021



## Wind Speed recorded at King's Park Meteorological Station on 12 July 2021



## Wind Speed recorded at King's Park Meteorological Station on 13 July 2021



## Wind Speed recorded at King's Park Meteorological Station on 16 July 2021



## Wind Speed recorded at King's Park Meteorological Station on 17 July 2021



## Wind Speed recorded at King's Park Meteorological Station on 22 July 2021



## Wind Speed recorded at King's Park Meteorological Station on 23 July 2021



## Wind Speed recorded at King's Park Meteorological Station on 28 July 2021



## Wind Speed recorded at King's Park Meteorological Station on 29 July 2021



## Wind Direction recorded at King's Park Meteorological Station on 6 July 2021



## Wind Direction recorded at King's Park Meteorological Station on 7 July 2021



## Wind Direction recorded at King's Park Meteorological Station on 12 July 2021



#### Wind Direction recorded at King's Park Meteorological Station on 13 July 2021



## Wind Direction recorded at King's Park Meteorological Station on 16 July 2021



## Wind Direction recorded at King's Park Meteorological Station on 17 July 2021



## Wind Direction recorded at King's Park Meteorologic