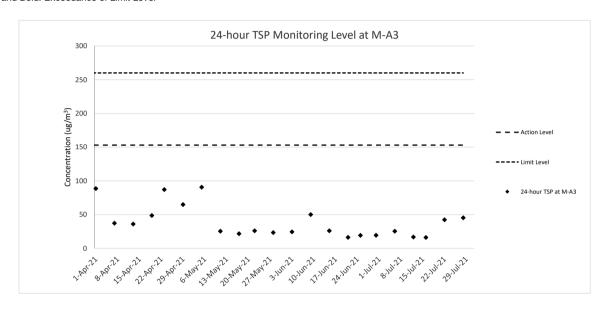

## 24-hour TSP Monitoring Result for Contract No. HY/2018/08 Central Kowloon Route – Central Tunnel

M-A3 - SKH Tsoi Kung Po Secondary School

| Start Date | Weather   | Air<br>Temperatur | Atmospheric<br>Pressure,<br>Pa (mmHg) | Filter Weight (g) |        | i articulate | Sampling   | Flow Rate (m³/min.) |       | Average flow | Total<br>volume   | Conc.   | Action<br>Level | Limit Level |
|------------|-----------|-------------------|---------------------------------------|-------------------|--------|--------------|------------|---------------------|-------|--------------|-------------------|---------|-----------------|-------------|
|            | Condition | •                 |                                       | Initial           | Final  | weight (g)   | Time (hrs) | Initial             | Final | (m³/min)     | (m <sup>3</sup> ) | (ug/m³) | (ug/m³)         | (ug/m³)     |
| 6-Jul-21   | Cloudy    | 302.4             | 754.9                                 | 2.7003            | 2.7530 | 0.0527       | 24         | 1.42                | 1.48  | 1.45         | 2086.8            | 25      |                 |             |
| 12-Jul-21  | Fine      | 303.9             | 757.7                                 | 2.7084            | 2.7423 | 0.0339       | 24         | 1.41                | 1.43  | 1.42         | 2046.4            | 17      |                 |             |
| 16-Jul-21  | Fine      | 302.6             | 756.4                                 | 2.7165            | 2.7495 | 0.0330       | 24         | 1.42                | 1.46  | 1.44         | 2067.4            | 16      | 153             | 260         |
| 22-Jul-21  | Cloudy    | 302.3             | 750.8                                 | 2.6641            | 2.7557 | 0.0916       | 24         | 1.44                | 1.57  | 1.50         | 2164.2            | 42      |                 |             |
| 28-Jul-21  | Cloudy    | 303.8             | 748.2                                 | 2.7078            | 2.8001 | 0.0923       | 24         | 1.41                | 1.43  | 1.42         | 2041.6            | 45      | 1               |             |
|            |           |                   |                                       | •                 |        | •            | •          | •                   |       |              | Min               | 16      |                 |             |

 Min
 16

 Max
 45

 Average
 29

Note:

Underline: Exceedance of Action Level Underline and Bold: Exceedance of Limit Level