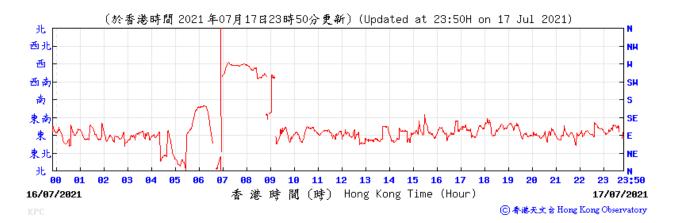

## Wind Direction recorded at King's Park Meteorological Station on 17 July 2021