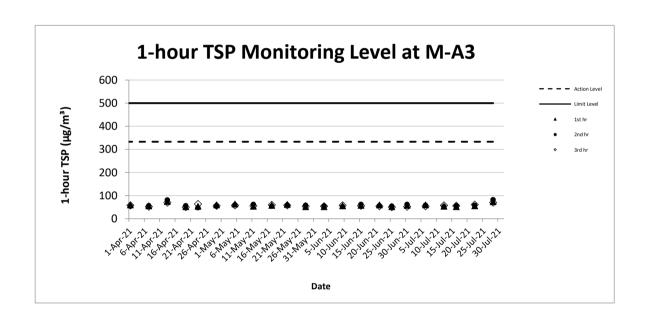

# 1-hour TSP Monitoring Result for Contract No. HY/2018/08 Central Kowloon Route – Central Tunnel

M-A3 - SKH Tsoi Kung Po Secondary School

| 1-hour TSP (μg/m³) |            |        |        |        |         |                 |                |         |  |  |
|--------------------|------------|--------|--------|--------|---------|-----------------|----------------|---------|--|--|
| Date               | Start Time | 1st hr | 2nd hr | 3rd hr | Average | Action<br>Level | Limit<br>Level | Weather |  |  |
| 6-Jul-21           | 08:50      | 60     | 58     | 54     | 57      |                 | 500            | Cloudy  |  |  |
| 12-Jul-21          | 09:15      | 54     | 52     | 58     | 55      |                 |                | Fine    |  |  |
| 16-Jul-21          | 09:22      | 52     | 56     | 56     | 55      | 333             |                | Fine    |  |  |
| 22-Jul-21          | 13:11      | 56     | 58     | 61     | 58      |                 |                | Cloudy  |  |  |
| 28-Jul-21          | 13:33      | 74     | 82     | 70     | 75      |                 |                | Cloudy  |  |  |
|                    | Average    |        | 60     |        |         |                 |                |         |  |  |
|                    | Max        | 82     |        |        |         |                 |                |         |  |  |
|                    | Min        |        | 52     |        |         |                 |                |         |  |  |