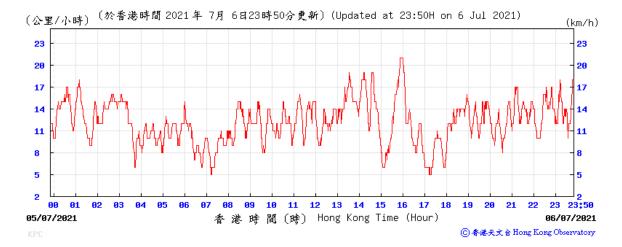

| 1.57  | 1.50         | 2164.2            | 42      |                 |             |
| 28-Jul-21  | Cloudy    | 303.8             | 748.2                                 | 2.7078            | 2.8001 | 0.0923       | 24         | 1.41                | 1.43  | 1.42         | 2041.6            | 45      | 1               |             |
|            |           |                   |                                       | •                 |        | •            | •          | •                   |       |              | Min               | 16      |                 |             |

 Min
 16

 Max
 45

 Average
 29

Note:

Underline: Exceedance of Action Level Underline and Bold: Exceedance of Limit Level



## Wind Speed recorded at King's Park Meteorological Station on 6 July 2021



## Wind Speed recorded at King's Park Meteorological Station on 7 July 2021



## Wind Speed recorded at King's Park Meteorological Station on 12 July 2021



## Wind Speed recorded at King's Park Meteorological Station on 13 July 2021



## Wind Speed recorded at King's Park Meteorological Station on 16 July 2021



## Wind Speed recorded at King's Park Meteorological Station on 17 July 2021



## Wind Speed recorded at King's Park Meteorological Station on 22 July 2021



## Wind Speed recorded at King's Park Meteorological Station on 23 July 2021



## Wind Speed recorded at King's Park Meteorological Station on 28 July 2021



## Wind Speed recorded at King's Park Meteorological Station on 29 July 2021



## Wind Direction recorded at King's Park Meteorological Station on 6 July 2021