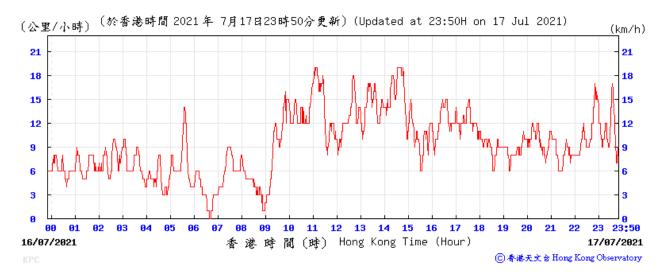

| •                 |        | •            | •          | •                   |       |              | Min               | 16      |                 |             |

 Min
 16

 Max
 45

 Average
 29

Note:

Underline: Exceedance of Action Level Underline and Bold: Exceedance of Limit Level



## Wind Speed recorded at King's Park Meteorological Station on 6 July 2021



## Wind Speed recorded at King's Park Meteorological Station on 7 July 2021



## Wind Speed recorded at King's Park Meteorological Station on 12 July 2021



## Wind Speed recorded at King's Park Meteorological Station on 13 July 2021



## Wind Speed recorded at King's Park Meteorological Station on 16 July 2021



## Wind Speed recorded at King's Park Meteorological Station on 17 July 2021



## Wind Speed recorded at King's Park Meteorological Station on 22 July 2021



## Wind Speed recorded at King's Park Meteorological Station on 23 July 2021



## Wind Speed recorded at King's Park Meteorological Station on 28 July 2021



## Wind Speed recorded at King's Park Meteorological Station on 29 July 2021



## Wind Direction recorded at King's Park Meteorological Station on 6 July 2021



## Wind Direction recorded at King's Park Meteorological Station on 7 July 2021



## Wind Direction recorded at King's Park Meteorological Station on 12 July 2021



#### Wind Direction recorded at King's Park Meteorological Station on 13 July 2021



## Wind Direction recorded at King's Park Meteorological Station on 16 July 2021



## Wind Direction recorded at King's Park Meteorological S