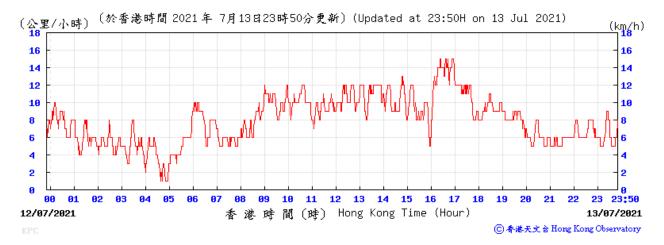

1                | 1.43  | 1.42         | 2041.6            | 45      | 1               |             |
|            |           |                   |                                       | •                 |        | •            | •          | •                   |       |              | Min               | 16      |                 |             |

 Min
 16

 Max
 45

 Average
 29

Note:

Underline: Exceedance of Action Level Underline and Bold: Exceedance of Limit Level



## Wind Speed recorded at King's Park Meteorological Station on 6 July 2021



## Wind Speed recorded at King's Park Meteorological Station on 7 July 2021



## Wind Speed recorded at King's Park Meteorological Station on 12 July 2021



## Wind Speed recorded at King's Park Meteorological Station on 13 July 2021



## Wind Speed recorded at King's Park Meteorological Station on 16 July 2021



## Wind Speed recorded at King's Park Meteorological Station on 17 July 2021



## Wind Speed recorded at King's Park Meteorological Station on 22 July 2021



## Wind Speed recorded at King's Park Meteorological Station on 23 July 2021



## Wind Speed recorded at King's Park Meteorological Station on 28 July 2021



## Wind Speed recorded at King's Park Meteorological Station on 29 July 2021



## Wind Direction recorded at King's Park Meteorological Station on 6 July 2021



## Wind Direction recorded at King's Park Meteorological Station on 7 July 2021



## Wind Direction recorded at King's Park Meteorological Station on 12 July 2021



#### Wind Direction recorded at King's Park Meteorological Station o