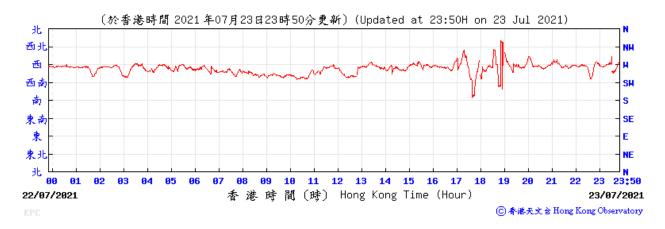

## Wind Direction recorded at King's Park Meteorological Station on 23 July 2021