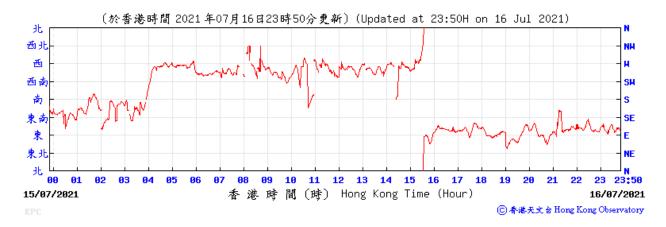

## Wind Direction recorded at King's Park Meteorological Station on 16 July 2021