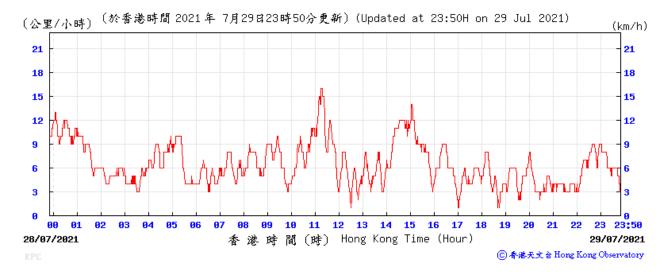

## Wind Speed recorded at King's Park Meteorological Station on 6 July 2021



## Wind Speed recorded at King's Park Meteorological Station on 7 July 2021



## Wind Speed recorded at King's Park Meteorological Station on 12 July 2021



## Wind Speed recorded at King's Park Meteorological Station on 13 July 2021



## Wind Speed recorded at King's Park Meteorological Station on 16 July 2021



## Wind Speed recorded at King's Park Meteorological Station on 17 July 2021



## Wind Speed recorded at King's Park Meteorological Station on 22 July 2021



## Wind Speed recorded at King's Park Meteorological Station on 23 July 2021



## Wind Speed recorded at King's Park Meteorological Station on 28 July 2021



## Wind Speed recorded at King's Park Meteorological Station on 29 July 2021



## Wind Direction recorded at King's Park Meteorological Station on 6 July 2021



## Wind Direction recorded at King's Park Meteorological Station on 7 July 2021



## Wind Direction recorded at King's Park Meteorological Station on 12 July 2021



#### Wind Direction recorded at King's Park Meteorological Station on 13 July 2021



## Wind Direction recorded at King's Park Meteorological Station on 16 July 2021



## Wind Direction recorded at King's Park Meteorological Station on 17 July 2021



## Wind Direction recorded at King's Park Meteorological Station on 22 July 2021



## Wind Direction recorded at King's Park Meteorological Station on 23 July 2021



## Wind Direction recorded at King's Park Meteorological Station on 28 July 2021



## Wind Direction recorded at King's Park