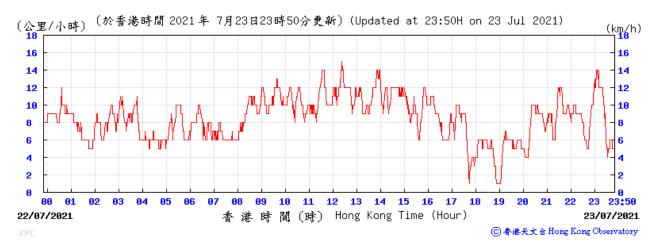

|                 |             |

 Min
 16

 Max
 45

 Average
 29

Note:

Underline: Exceedance of Action Level Underline and Bold: Exceedance of Limit Level



## Wind Speed recorded at King's Park Meteorological Station on 6 July 2021



## Wind Speed recorded at King's Park Meteorological Station on 7 July 2021



## Wind Speed recorded at King's Park Meteorological Station on 12 July 2021



## Wind Speed recorded at King's Park Meteorological Station on 13 July 2021



## Wind Speed recorded at King's Park Meteorological Station on 16 July 2021



## Wind Speed recorded at King's Park Meteorological Station on 17 July 2021



## Wind Speed recorded at King's Park Meteorological Station on 22 July 2021



## Wind Speed recorded at King's Park Meteorological Station on 23 July 2021



## Wind Speed recorded at King's Park Meteorological Station on 28 July 2021



## Wind Speed recorded at King's Park Meteorological Station on 29 July 2021



## Wind Direction recorded at King's Park Meteorological Station on 6 July 2021



## Wind Direction recorded at King's Park Meteorological Station on 7 July 2021



## Wind Direction recorded at King's Park Meteorological Station on 12 July 2021



#### Wind Direction recorded at King's Park Meteorological Station on 13 July 2021



## Wind Direction recorded at King's Park Meteorological Station on 16 July 2021



## Wind Direction recorded at King's Park Meteorological Station on 17 July 2021



## Wind Direction recorded at King's Park Meteorological Station on 22 July 2021



## Wind Direction recorded at King's Park Meteorol